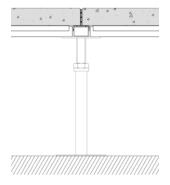

#### Fully Accessible - loose laid

Access panels are installed, segregating by h-type dividers. The h-type dividers are installed on stringers, to protect from impact by stones, and to provide accessibility.