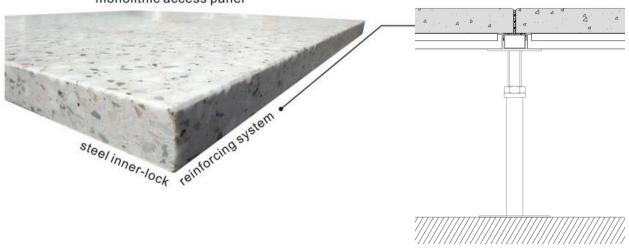

## The System

Access panel: The SL3500 access panel consist of monolithic engineered stone core through the whole panel, which structurally re-enforced by steel-mesh at inner core of the panel. The panel is processed by heavy-duty depression production process, and fabricate to perform nature-stone atmosphere, and provides commercial-grade loading property and durability. The structure contributes its wide applications suitable for using at general interior areas, as well as for areas requiring water resistance and high-hygienic. The panels are also suitable for exterior application, which supported by water-proof understructure pedestals.

embedded steel wire mesh inside the panel core.

Monolithic: pattern and color are monolithic through whole panel core

Surface: polished, honed, brush.

Durability: condensification treatment, hardness meets Mohs 5~7