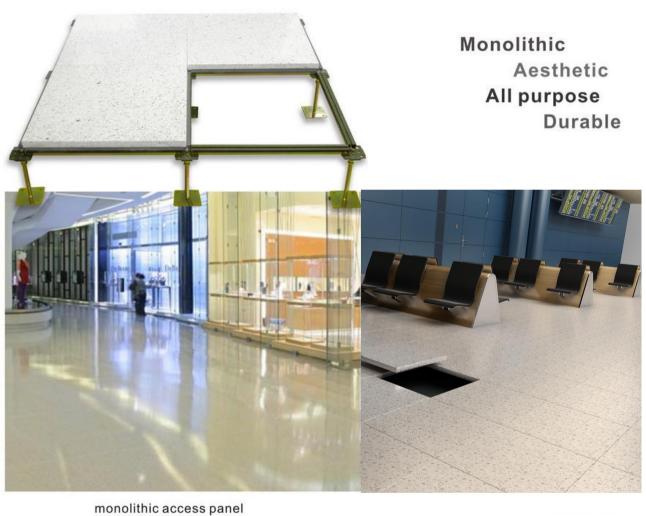

# **SL3500 Series**

Solitile SL3500 access floor system is an aesthetic stoneware access floor, for which access panels are made of engineered pebble stones, without mining valuable natural stone resources such marbles and granite. The system is suitable to use in corporate headquarter offices, building lobbies, museum, and most of the public and institutional interiors. The system is particularly suitable for using in the sub-tropic and tropic area countries where easy clean is essential.

## The System

Access panel: The SL3500 access panel consist of monolithic engineered stone core through the whole panel, which structurally re-enforced by steel-mesh at inner core of the panel. The panel is processed by heavy-duty depression production process, and fabricate to perform nature-stone atmosphere, and provides commercial-grade loading property and durability. The structure contributes its wide applications suitable for using at general interior areas, as well as for areas requiring water resistance and high-hygienic. The panels are also suitable for exterior application, which supported by water-proof understructure pedestals.

## Performance --

- 1. **life-time pattern and color**: monolithic pattern and color through whole panel core.
- 2. **overall cost-saving**: ready-to-use top finish, no additional floor coverings are needed.
- 3. High durability: same as natural stone, a life-time collection
- 4. **Aesthetic:** surface treatment can be polished, honed, and slip-resistance.
- 5. **Easy maintenance:** easier maintenance than carpets and woods.

#### Fully Accessible - loose laid

Access panels are installed, segregating by h-type dividers. The h-type dividers are installed on stringers, to protect from impact by stones, and to provide accessibility.

# Concealed - grout in-between access panels

When using in wet areas, such as restaurant, food-procession, station's entrance, access panels are installed fully-conceal by grouting in-between access panels. The fully concealed installation has retained accessibility. When panels are required to lift, the grout in-between access panels