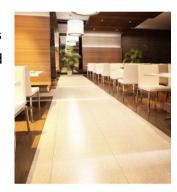

# **SL3500 Series**

Solitile SL3500 access floor system is an aesthetic stoneware access floor, for which access panels are made of engineered pebble stones, without mining valuable natural stone resources such marbles and granite. The system is suitable to use in corporate headquarter offices, building lobbies, museum, and most of the public and institutional interiors. The system is particularly suitable for using in the sub-tropic and tropic area countries where easy clean is essential.

# Concealed - grout in-between access panels

When using in wet areas, such as restaurant, food-procession, station's entrance, access panels are installed fully-conceal by grouting in-between access panels. The fully concealed installation has retained accessibility. When panels are required to lift, the grout in-between access panels