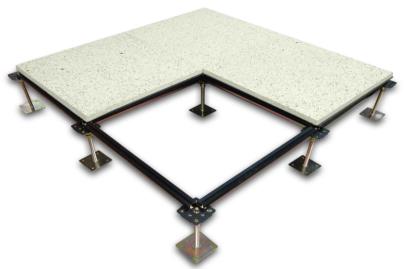

## The System

Access panel: The SL3500 access panel consist of monolithic engineered stone core through the whole panel, which structurally re-enforced by steel-mesh at inner core of the panel. The panel is processed by heavy-duty depression production process, and fabricate to perform nature-stone atmosphere, and provides commercial-grade loading property and durability. The structure contributes its wide applications suitable for using at general interior areas, as well as for areas requiring water resistance and high-hygienic. The panels are also suitable for exterior application, which supported by water-proof understructure pedestals.

Application: Indoor and outdoor.

Understructures: full-steel supporting pedestal and stringer systems to support the

access panels, providing fully accessible and concealed installation.

Loading and safety performance