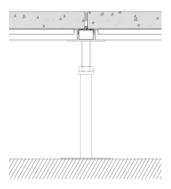

# Concealed - grout in-between access panels

When using in wet areas, such as restaurant, food-procession, station's entrance, access panels are installed fully-conceal by grouting in-between access panels. The fully concealed installation has retained accessibility. When panels are required to lift, the grout in-between access panels

can be removed. After completion, restore access panels, concealed by grouting again.