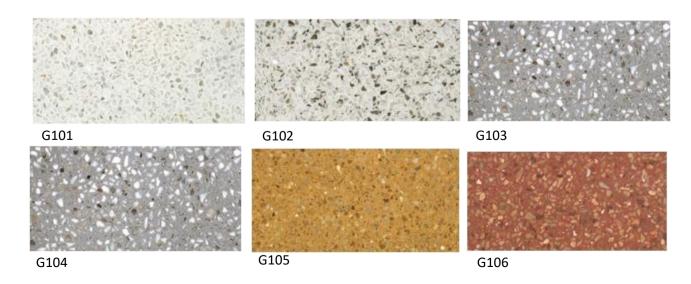

#### **Pattern and Color**

Colors: 6 standard colors. Custom-made color: available by special run

\*\* The access panels are natural products: color varies at each production run.